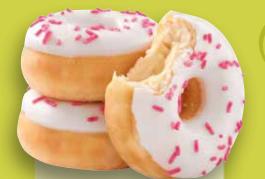

#### Mini Donut Vanilla filled Cream filling vanilla flavour,

white glaze, pink sugar sprinkles

**Art. No. 56406 |** 24 g approx. 135 pieces/box