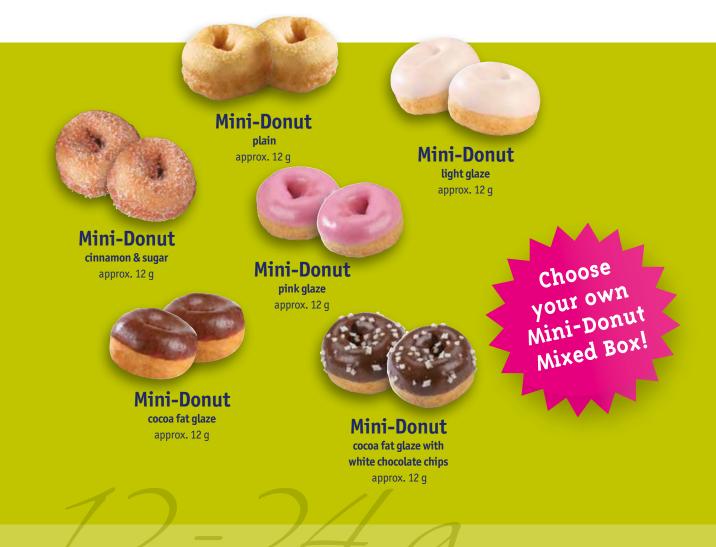

Mini or XL, single sorted or in mixed boxes – all our donuts convince with taste and quality!

Bakeline\*