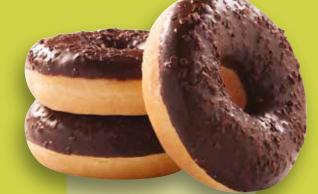

#### Donut Choc cocoa fat glaze with chocolate chips

Art. No. 56402 | 55 g 48 pieces/box

Donut Sugar with sugar Art. No. 56401 | 53 g 48 pieces/box

Donut Vanilla filled White glaze with lines, cream filling vanilla flavour