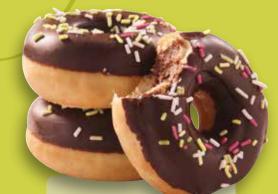

#### Mini Donut Chocolate filled Cocoa-hazelnut filling,

cocoa fat glaze, sugar sprinkles

**Art. No. 56405** | 24 g approx. 135 pieces/box