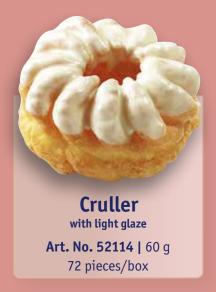

Cruller
plain

Art. No. 52200 | 48 g
72 pieces/box

Cruller
with light glaze
Art. No. 52102 | 58 g
72 pieces/box

Bakeline\*

**Berliner** 

with filling, plain

60 q