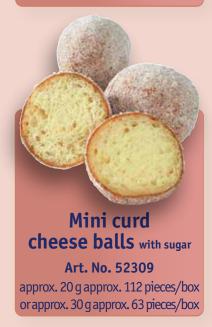

Cruller
plain

Art. No. 52200 | 48 g
72 pieces/box



Cruller
with light glaze
Art. No. 52102 | 58 g
72 pieces/box









Bakeline\*







**Berliner** 

with filling, plain

60 q

## 2. Filling

1. Weight

:: Between 48 and 78 g



- :: Jam
- :: Fruit filling
- :: Noisette
- :: Vanilla, strawberry, chocolate cream
- :: What else are you looking for?

#### 3. Glaze

- :: Light glaze
- :: Cocoa fat glaze
- :: With stripes
- :: Sugar glaze
- .. Jugur gtaze

### 4. Decoration



- :: Cinnamon and sugar
- :: Sugar sprinkles
- :: Neuschnee powder
- :: Chocolate chips
- :: Chocolate flakes
- :: Chocolate blossoms
- :: What else are you looking for?



### 5. Packaging

- :: Open tray
- :: Private Label
- :: Customised carton sizes upon request
- :: Small package sizes

# Are you looking for something special? We will meet your wishes!

You cannot find "your" favourite Berliner within our range? Just create your