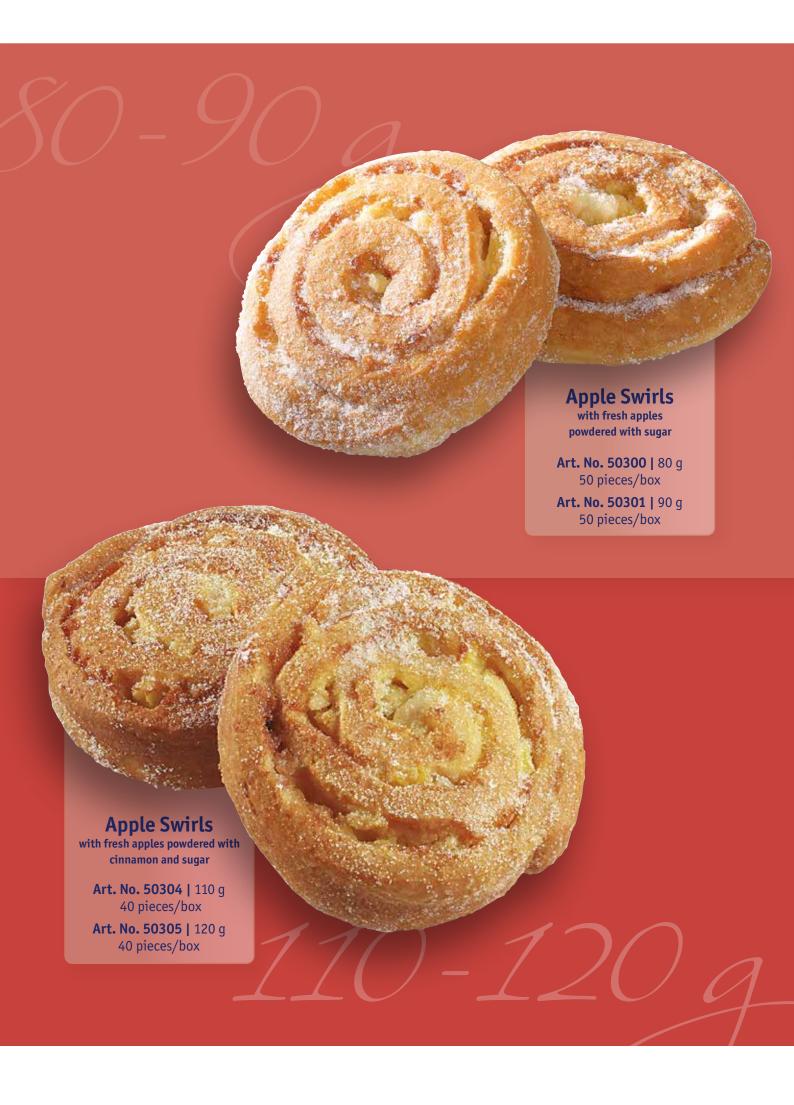

## 2. Filling

1. Weight

:: Between 48 and 78 g

- :: Jam
- :: Fruit filling
- :: Noisette
- :: Vanilla, strawberry, chocolate cream
- :: What else are you looking for?

#### 3. Glaze

- :: Light glaze
- :: Cocoa fat glaze
- :: With stripes
- :: Sugar glaze
- .. Jugur gtaze

### 4. Decoration

- :: Cinnamon and sugar
- :: Sugar sprinkles
- :: Neuschnee powder
- :: Chocolate chips
- :: Chocolate flakes
- :: Chocolate blossoms
- :: What else are you looking for?

### 5. Packaging

- :: Open tray
- :: Private Label
- :: Customised carton sizes upon request
- :: Small package sizes