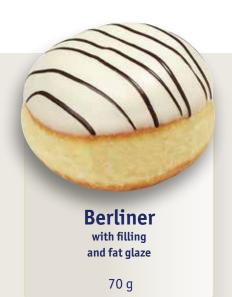

Cruller
plain

Art. No. 52200 | 48 g
72 pieces/box

Cruller
with light glaze
Art. No. 52102 | 58 g
72 pieces/box

Bakeline\*

**Berliner** 

with filling, plain

60 q