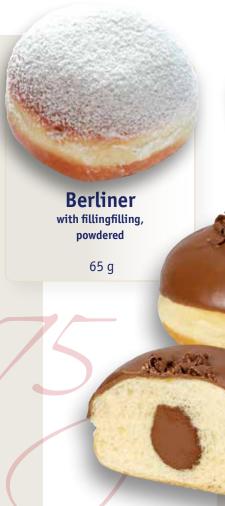

## 2. Filling

1. Weight

:: Between 48 and 78 g

- :: Jam
- :: Fruit filling
- :: Noisette
- :: Vanilla, strawberry, chocolate cream
- :: What else are you looking for?