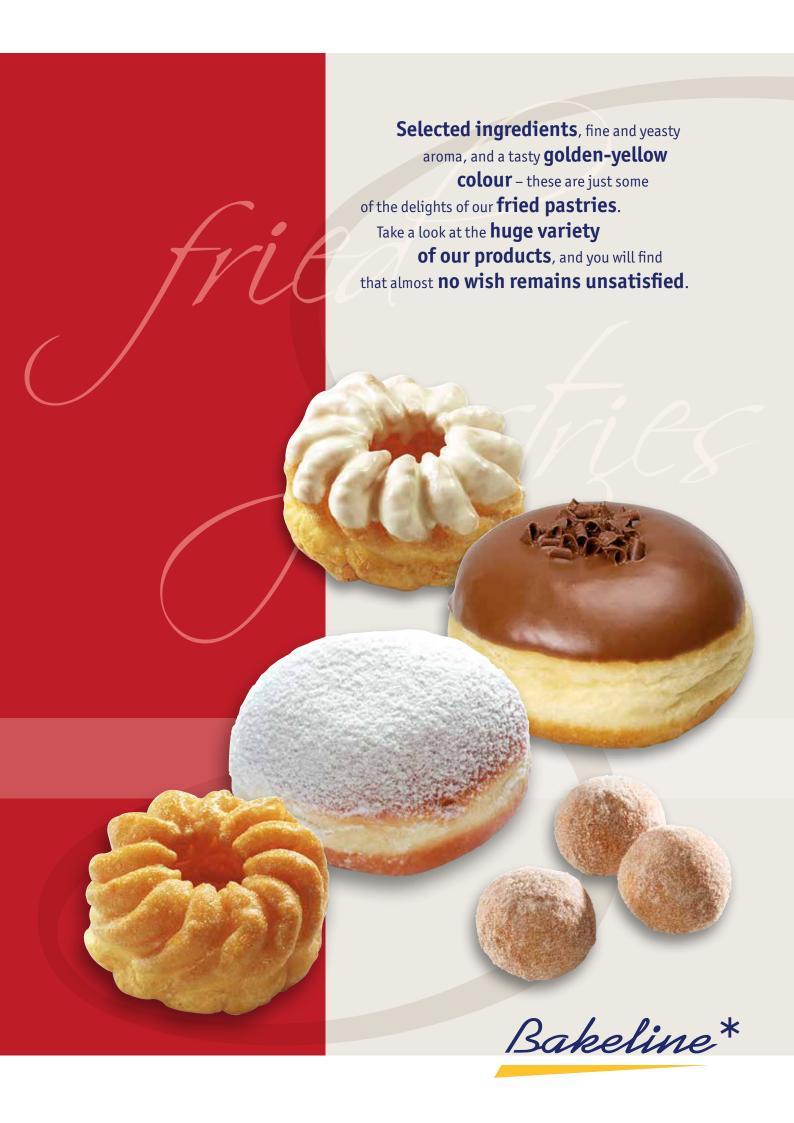

## 2. Filling

1. Weight

:: Between 48 and 78 g

- :: Jam
- :: Fruit filling
- :: Noisette
- :: Vanilla, strawberry, chocolate cream
- :: What else are you looking for?

#### 3. Glaze

- :: Light glaze
- :: Cocoa fat glaze
- :: With stripes
- :: Sugar glaze
- .. Jugur gtaze

### 4. Decoration

- :: Cinnamon and sugar
- :: Sugar sprinkles
- :: Neuschnee powder
- :: Chocolate chips
- :: Chocolate flakes
- :: Chocolate blossoms
- :: What else are you looking for?

### 5. Packaging

- :: Open tray
- :: Private Label
- :: Customised carton sizes upon request
- :: Small package sizes