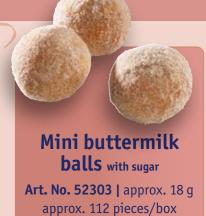

Cruller
plain

Art. No. 52200 | 48 g
72 pieces/box



Cruller
with light glaze
Art. No. 52102 | 58 g
72 pieces/box









Bakeline\*







**Berliner** 

with filling, plain

60 q

## 2. Filling

1. Weight

:: Between 48 and 78 g



- :: Jam
- :: Fruit filling
- :: Noisette
- :: Vanilla, strawberry, chocolate cream
- :: What else are you looking for?

#### 3. Glaze

- :: Light glaze
- :: Cocoa fat glaze
- :: With stripes
- :: Sugar glaze
- .. Jugur gtaze

### 4. Decoration



- :: Cinnamon and sugar
- :: Sugar sprinkles
- :: Neuschnee powder
- :: Chocolate chips
- :: Chocolate flakes
- :: Chocolate blossoms
- :: What else are you looking for?



### 5. Packaging

- :: Open tray
- :: Private Label
- :: Customised carton sizes upon request
- :: Small package sizes

# Are you looking for something special? We will meet your wishes!

You cannot find "your" favourite Berliner within our range? Just create you