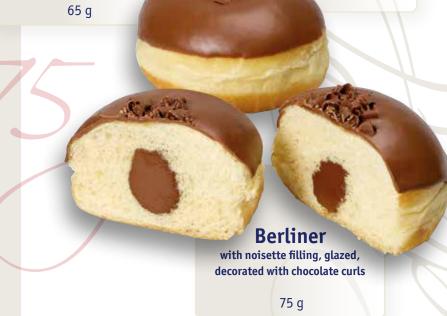

## 2. Filling

1. Weight

:: Between 48 and 78 g

- :: Jam
- :: Fruit filling
- :: Noisette
- :: Vanilla, strawberry, chocolate cream
- :: What else are you looking for?